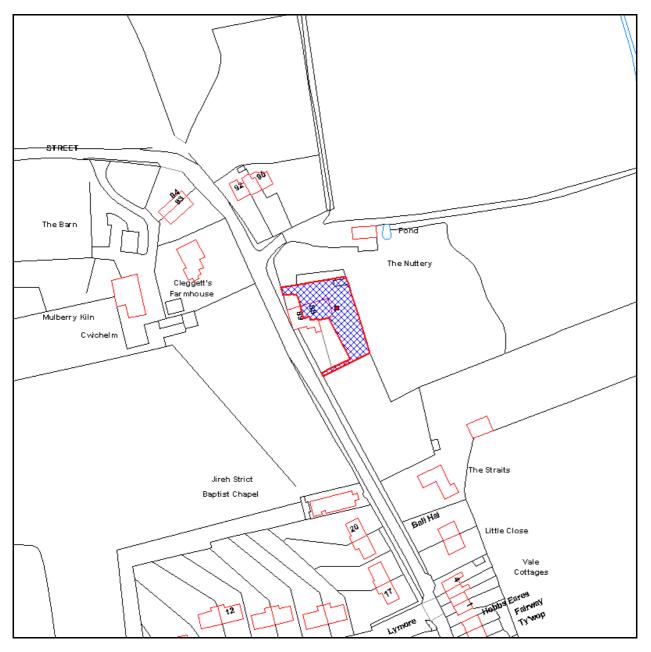

## (A) TM/12/03132/FL & (B) TM/12/03133/LB

Dingle Dell Cottage 88 Chapel Street Ryarsh West Malling Kent ME19 5LW

(A) Demolition of existing side extension and construction of two storey side extension. Demolition of existing single garage and construction of double garage with bin and log store. New vehicular and pedestrian gates across drive & (B) Listed Building Application: Demolition of existing side extension and construction of two storey side extension